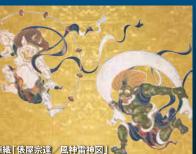

# 琳派

琳派を象徴する作品 と、歴代作家たちの 情熱に思いを馳せな がら、精緻に織り上 げました。

西陣織 「俵屋宗達/風神雷神図」 🗬

を駆使し、日本の文 化と、いにしえの心 を写実的に織り上げ ました。

西陣織「阿修羅像」