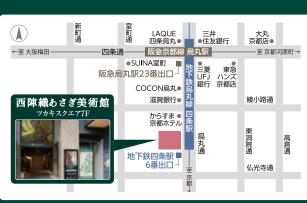

- ●大学生以下の方は年齢のわかるものをご提示ください。
- ●4名様以上で、30分間の美術館解説ツアーを受け付けております。(要予約)

〒600-8412 京都市下京区烏丸通仏光寺上ル 二帖半敷町661 ツカキスクエア 7F Tel.075-353-5746 Fax.075-343-1150 E-Mail: asagi-museum@tsukaki.com https://asagi-museum.jp/ ツカキグループ

### 電車・バスなど公共交通機関でお越しの方

□ お車・自転車などでお越しの方

- 阪急京都線「烏丸駅」③出口より南へ徒歩3分・地下鉄烏丸線「四条駅」⑥出口すぐ ツカキスクエアより、1階にて受付後エレベーターで7階へお上がりください。
- 当館には、駐車場・駐輪場はございません。公共交通機関でお越しください。