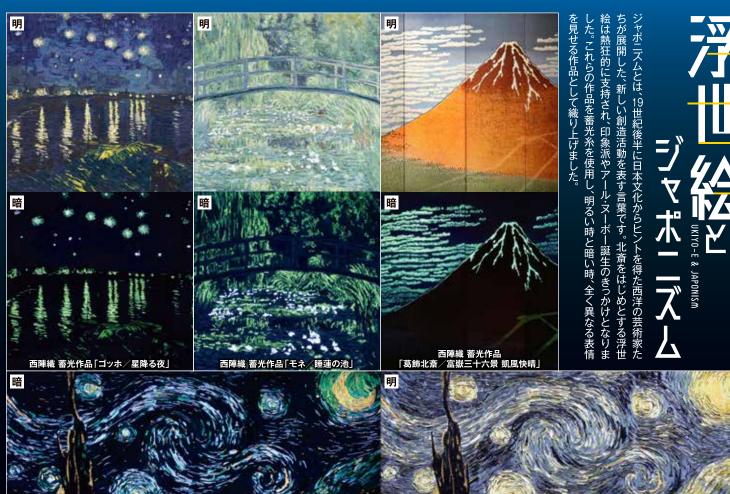

## 印象派

印象派の特色である ペイントタッチを表 現し、優美に織り上 げました。

### 館内のご案内

シアタースペース theater space

photo booth

【開館】10時~17時(入館は16時30分まで) 【休館日】月曜日(祝日の場合は翌火曜日)、お盆期間(8月13日(水)~8月15日(金)) 【入館料】 — 般:500円[400円] 大学生·高校生:400円[300円] 中学生以下:無料

西陣織 蓄光作品 「ゴッホ/星月夜」

※[〕内は20名様以上の団体料金です。 ※入館料は現金のみのお取り扱いとなります。 ※障がいをお持ちの方1名に対して同伴者1名まで、入館料を半額とさせていただきます。