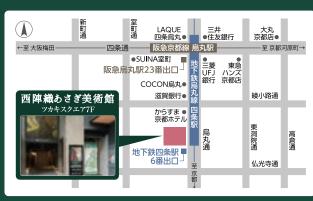

## 常設展

## 琳派

西陣織「阿修羅像」

印象派

げました。

印象派の特色である 光。様々な織技法で ペイントタッチを表 現し、優美に織り上

琳派を象徴する作品 と、歴代作家たちの 情熱に思いを馳せな がら、精緻に織り上 げました。



仏教美術

を写実的に織り上げ ました。







西陣織「歌川広重/ 東海道五十三次〈日本橋 朝之景〉」

西陣織「歌川広重/ 東海道五十三次 〈蒲原 夜之雪〉」



【開館】10時~17時(入館は16時30分まで) 【休館日】 月曜日(祝日の場合は翌火曜日)、お盆期間 【入館料】一般:500円[400円] 大学生·高校生:400円[300円] 中学生以下:無料 ※[]]内は20名様以上の団体料金です。 ※入館料は現金のみのお取り扱いとなります。 ※障がいをお持ちの方1名に対して同伴者1名まで、入館料を半額とさせていただきます。

●大学生以下の方は年齢のわかるものをご提示ください。
●4名様以上で、30分間の美術館解説ツアーを受け付けております。

〒600-8412 京都市下京区烏丸通仏光寺上ル 二帖半敷町661 ツカキスクエア 7F Tel.075-353-5746 Fax.075-343-1150 E-Mail: asagi-museum@tsukaki.com https://asagi-museum.jp/ ツカキグループ

□ お車・自転車などでお越しの方

西陣織「葛飾北斎/凱風快晴」

西北、

斎

E

to

織

魅

」する

西陣織で表現

た作

品をご覧

、ださ

西陣織「歌川広重/ 東海道五十三次 〈原〉」

世界までも虜にした鮮や 風景画の浮世絵師とし

な色彩

と独特の構図を た北斎と広重。 風景画、役者画や美人画など、庶民の風俗が主題となり

た

た浮世絵は

て双璧をな

当館には、駐車場・駐輪場はございません。公共交通機関でお越しください。





西陣織「喜多川歌麿/ポッピンを吹く娘」

西陣織「歌川広重/ 東海道五十三<u>次〈京師 三条大橋〉|</u>

Ғ 🖸 🕨



シアタースペース theater space



フォトブース

photo booth